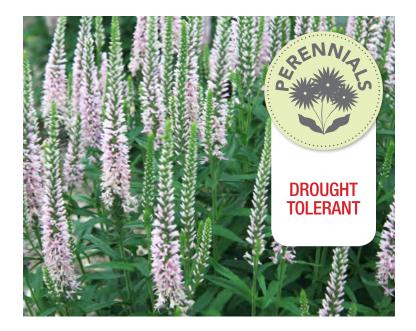

# Pink Moody Blues™ VERONICA

This compact Veronica is covered in pink spikes of blooms all season long. It will flower up to the first frost.

# **BLOOM / BLOOM TIME**

Bright pink spikes bloom until first frost

#### WATER

Low