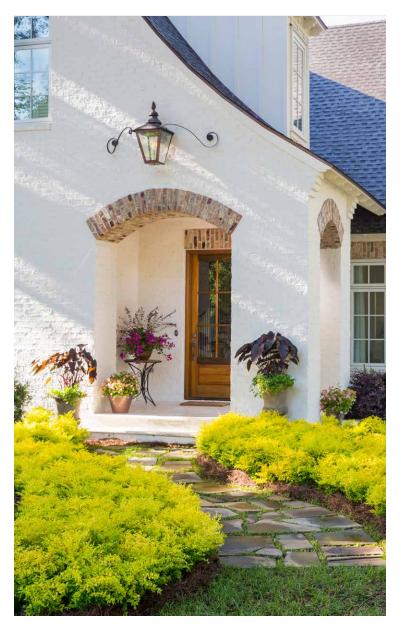

## 'Sunshine' LIGUSTRUM

Ideal as a hedge in the landscape, Sunshine Ligustrum offers year-round golden foliage that flourishes in full sun. This sterile, noninvasive cultivar will not re-seed into the landscape. In fact, it doesn't bloom at all, which is good news for allergy sufferers!

#### **USE**

Accent, Container, Hedge, Mass Planting

#### **FEATURE**

Year-round golden foliage