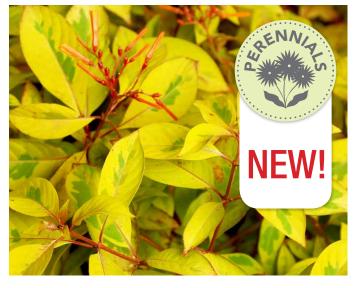

# Lime Sizzler™ FIREBUSH

Hamelia patens 'Grelmsiz' PP26247

This Firebush features green and yellow variegated foliage with sizzling red-orange flowers from late spring through fall. Performs well in the landscape or in a container.