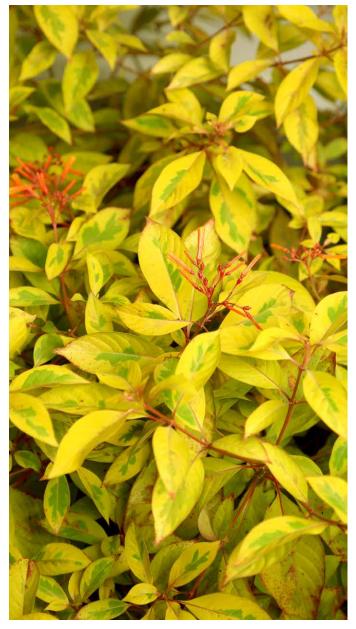

# Lime Sizzler™ FIREBUSH

Hamelia patens 'Grelmsiz' PP26247

This Firebush features green and yellow variegated foliage with sizzling red-orange flowers from late spring through fall. Performs well in the landscape or in a container.