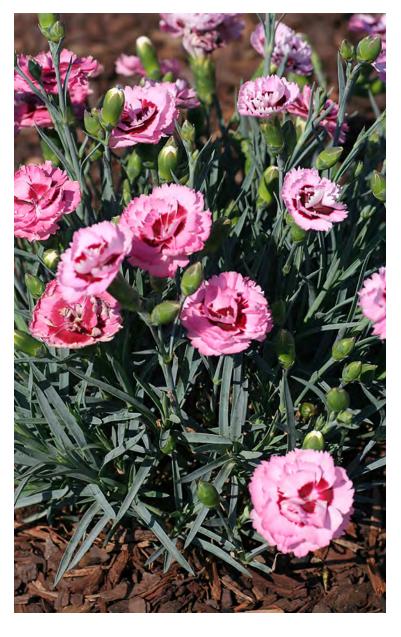

# Scent First® Raspberry Surprise DIANTHUS

This charming series of Dianthus features adorable, double and semidouble flowers rich in spicy fragrance. Evergreen foliage forms handsome tussocks. Very long blooming and drought tolerant once established.

### **BLOOM / BLOOM TIME**

Fragrant, double, pink blooms with a burgundy center