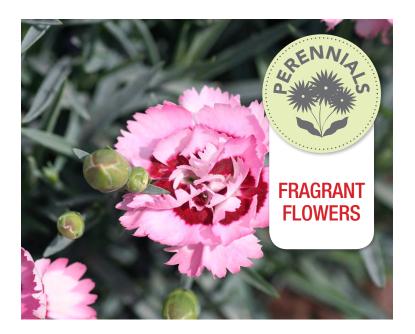

# Scent First® Raspberry Surprise DIANTHUS

This charming series of Dianthus features adorable, double and semidouble flowers rich in spicy fragrance. Evergreen foliage forms handsome tussocks. Very long blooming and drought tolerant once established.

### **BLOOM / BLOOM TIME**

Fragrant, double, pink blooms with a burgundy center