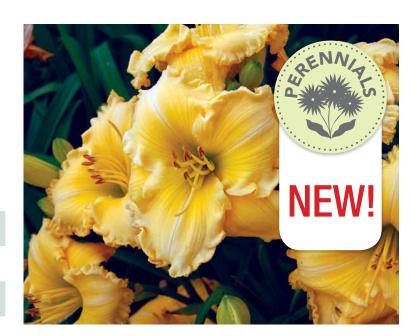

# Joy of Living® Goldie Locks™ DAYLILY

Hemerocallis 'Goldie'

Semi-evergreen perennial with 6 inch ruffled golden yellow flowers. Repeat bloomer. Very disease resistant.

# **BLOOM / BLOOM TIME**

Ruffled golden yellow flowers; repeat bloomer