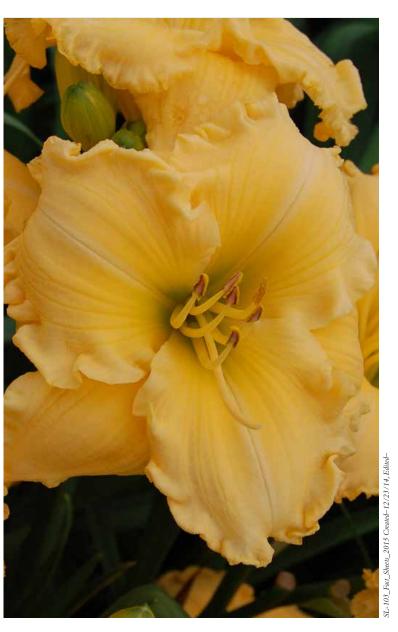

# Joy of Living® Goldie Locks™ DAYLILY

Hemerocallis 'Goldie'

Semi-evergreen perennial with 6 inch ruffled golden yellow flowers. Repeat bloomer. Very disease resistant.

# **BLOOM / BLOOM TIME**

Ruffled golden yellow flowers; repeat bloomer