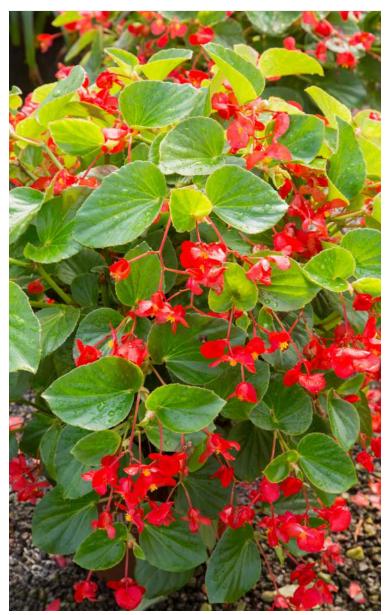

# Whopper® Red with Green Leaf **BEGONIA**

These monster plants garner attention everywhere they're planted, thanks to their huge blooms, bold color and ability to stand tough through blazing heat. You'll love the super sized shows Whopper puts on in mass plantings and large containers.

## **BLOOM / BLOOM TIME**

Red blooms surrounded by green foliage