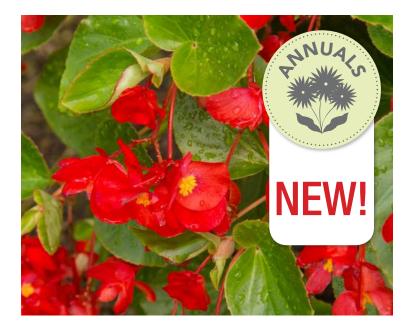

# Whopper® Red with Green Leaf **BEGONIA**

These monster plants garner attention everywhere they're planted, thanks to their huge blooms, bold color and ability to stand tough through blazing heat. You'll love the super sized shows Whopper puts on in mass plantings and large containers.

## **BLOOM / BLOOM TIME**

Red blooms surrounded by green foliage