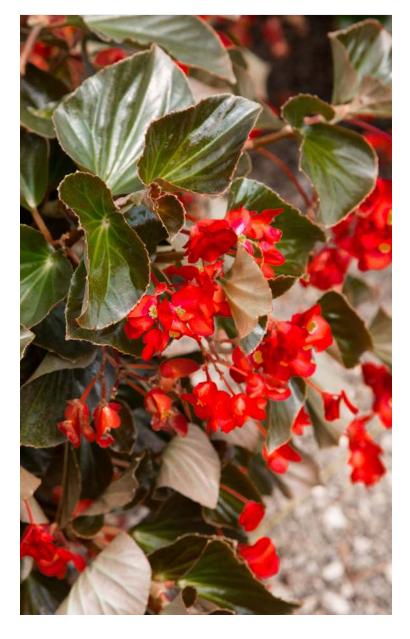

## Whopper® Red with Bronze Leaf BEGONIA

These monster plants garner attention everywhere they're planted, thanks to their huge blooms, bold color and ability to stand tough through blazing heat. You'll love the super sized shows Whopper puts on in mass plantings and large containers.

## **BLOOM / BLOOM TIME**

Red blooms surrounded by bronze foliage