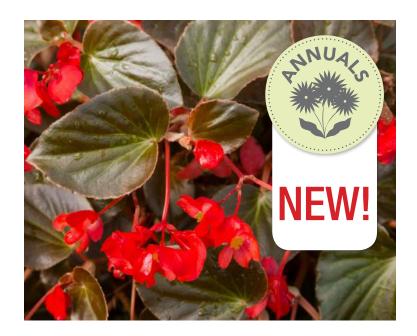

## Whopper® Red with Bronze Leaf BEGONIA

These monster plants garner attention everywhere they're planted, thanks to their huge blooms, bold color and ability to stand tough through blazing heat. You'll love the super sized shows Whopper puts on in mass plantings and large containers.

## **BLOOM / BLOOM TIME**

Red blooms surrounded by bronze foliage