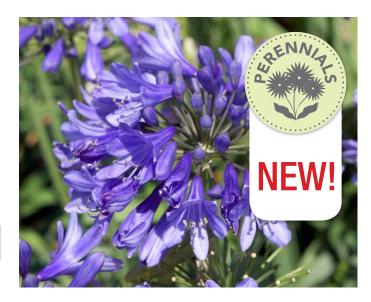

## Ever Sapphire™ AGAPANTHUS

Agapanthus hybrid 'Andbin' PPAF

The semi-dwarf Ever Blue Agapanthus blooms very early and reblooms with multiple spikes of bright blue flowers. Fast growing, Ever Blue is tough and drought tolerant.

### **BLOOM / BLOOM TIME**

Bright blue blooms in summer