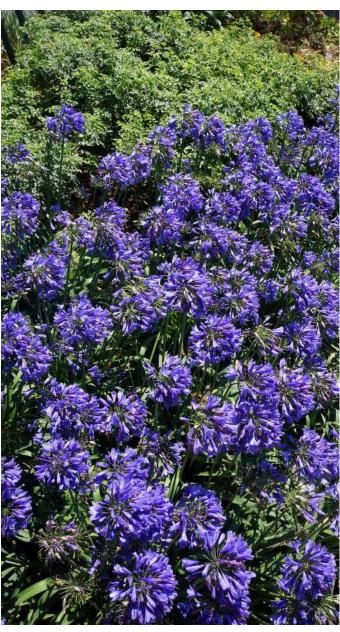

## Ever Sapphire™ AGAPANTHUS

Agapanthus hybrid 'Andbin' PPAF

The semi-dwarf Ever Blue Agapanthus blooms very early and reblooms with multiple spikes of bright blue flowers. Fast growing, Ever Blue is tough and drought tolerant.

### **BLOOM / BLOOM TIME**

Bright blue blooms in summer