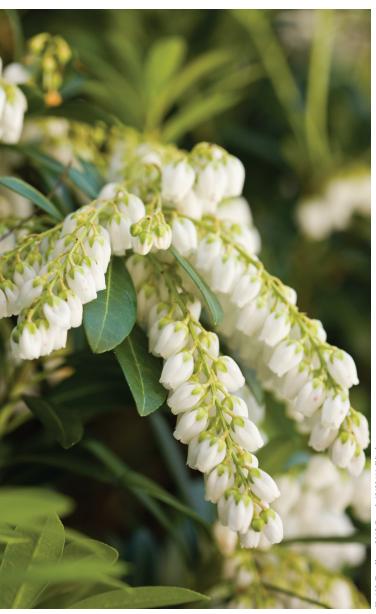

## Mountain Snow™ **PIERIS**

Pieris japonica 'Planow' Mountain Snow™

New bronze foliage matures to dark green; pendulous buds appear in summer and last through winter before opening in early spring with beautiful ivory flowers. More heat tolerant than other pieris.

#### **BLOOM / BLOOM TIME**

Pendulous panicles of white blooms; buds appear in summer to winter opening in early spring