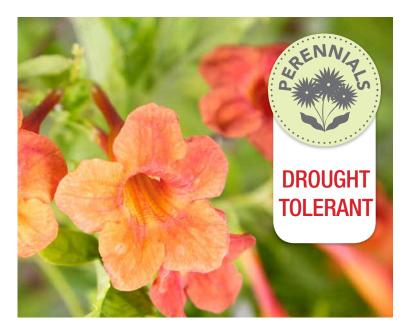

# Bells of Fire™ TECOMA

Tecoma x Bells of Fire™ PPAF

Evergreen mid-sized shrub with a subtropical to tropical appearance and bell-shaped flowers. This new variety is more compact and has more color range.

# **BLOOM / BLOOM TIME**

Bright red flowers continuously until frost