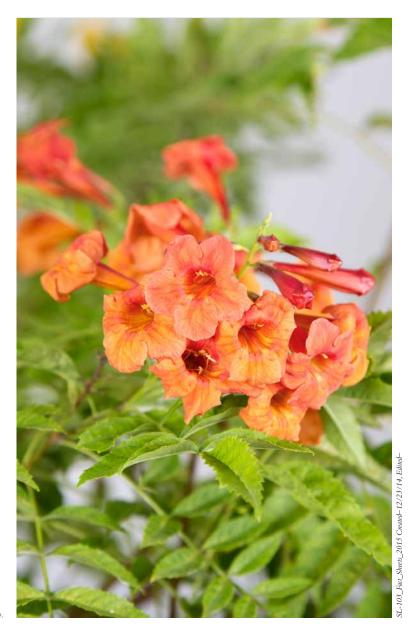

# Bells of Fire™ TECOMA

Tecoma x Bells of Fire™ PPAF

Evergreen mid-sized shrub with a subtropical to tropical appearance and bell-shaped flowers. This new variety is more compact and has more color range.

# **BLOOM / BLOOM TIME**

Bright red flowers continuously until frost