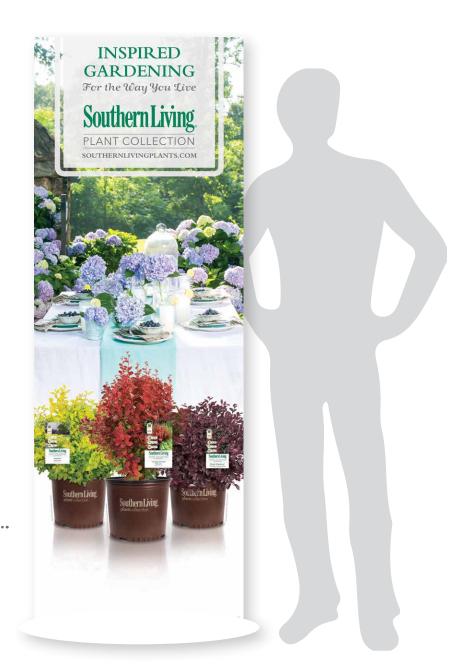

## Branded Auto Pop Display

Inspired Gardening for the Way You Live SOUTHERNLIVINGPLANTS.COM

Use these 5 foot tall double-sided displays in your tradeshow booth or retail garden center. These are laminated and can be unfolded with just the flick of your wrist!

| Qty | Auto Pop Display                                            |  |  |  |
|-----|-------------------------------------------------------------|--|--|--|
|     | 21.5" H x 60" W Double-sided<br>display with built-in stand |  |  |  |
|     | display with built-in stand                                 |  |  |  |