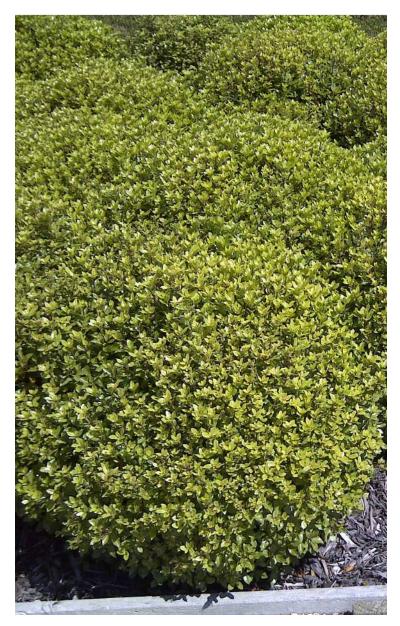

# **Beach Ball**<sup>™</sup> **PITTOSPORUM**

We love this playful evergreen shrub for its compact, naturally ball-shaped habit. Beach Ball makes a great container plant or small hedge border. Its medium-sized bright green leaves add attractive uniform texture.

#### **FEATURE**

Naturally compact ball-shaped habit