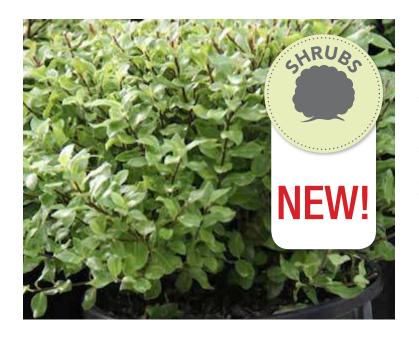

# **Beach Ball**<sup>™</sup> **PITTOSPORUM**

We love this playful evergreen shrub for its compact, naturally ball-shaped habit. Beach Ball makes a great container plant or small hedge border. Its medium-sized bright green leaves add attractive uniform texture.

#### **FEATURE**

Naturally compact ball-shaped habit