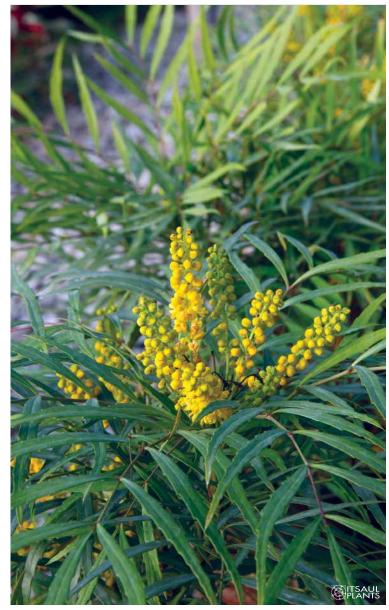

# 'Soft Caress' MAHONIA

Mahonia eurybracteata 'Soft Caress' PP20183

Few plants offer the texture that 'Soft Caress' provides in the shade garden. In early winter, bright yellow flowers stand atop the slender, bamboo-like foliage like fingers of light. Perfect for an Asian garden or as a specimen.

## **BLOOM / BLOOM TIME**

Bright yellow flowers in early winter