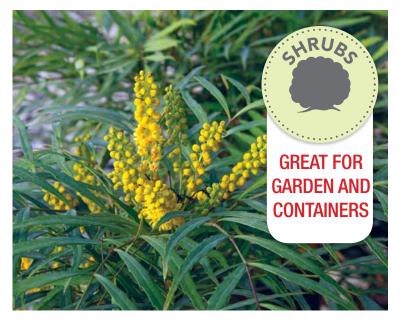

# 'Soft Caress' MAHONIA

Mahonia eurybracteata 'Soft Caress' PP20183

Few plants offer the texture that 'Soft Caress' provides in the shade garden. In early winter, bright yellow flowers stand atop the slender, bamboo-like foliage like fingers of light. Perfect for an Asian garden or as a specimen.

## **BLOOM / BLOOM TIME**

Bright yellow flowers in early winter