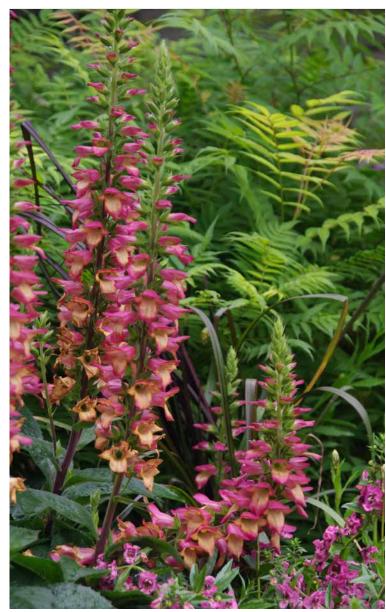

# Illumination® 'Flame' DIGIPLEXIS®

Digiplexis<sup>®</sup> Illumination<sup>®</sup> 'Flame'

Illuminate your landscape with densely packed bright pink to red-orange flowers enhanced with yellow throats. The sterile blossoms and long bloom time will set your senses afire.

## **BLOOM / BLOOM TIME**

Bright pink to red-orange blooms with yellow throats spring to fall