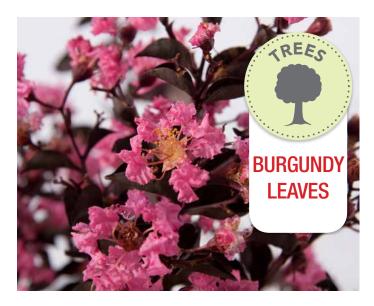

# Delta Jazz® CRAPEMYRTLE

Lagerstroemia hybrid 'Chocolate Mocha' PP21540

Delta Jazz bears brilliant pink blooms that contrast vividly with its unique, dark burgundy, cupped leaves. This versatile small tree is a stunning garden accent.

# **BLOOM / BLOOM TIME**

Bright pink blooms with burgundy cupped leaves in summer