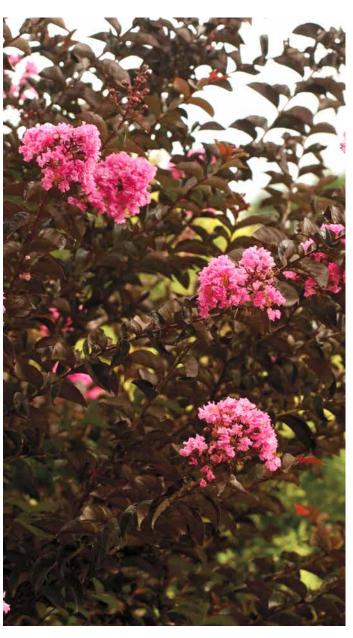

# Delta Jazz® CRAPEMYRTLE

Lagerstroemia hybrid 'Chocolate Mocha' PP21540

Delta Jazz bears brilliant pink blooms that contrast vividly with its unique, dark burgundy, cupped leaves. This versatile small tree is a stunning garden accent.

# **BLOOM / BLOOM TIME**

Bright pink blooms with burgundy cupped leaves in summer