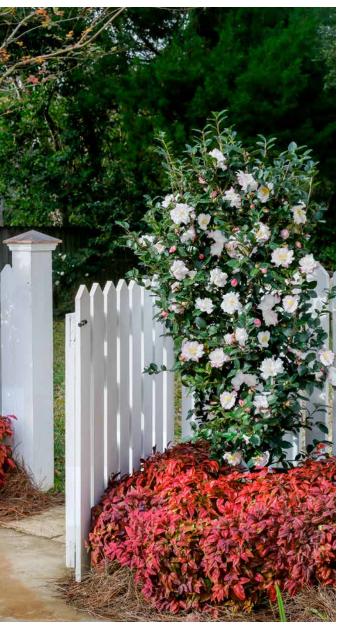

# October Magic® Inspiration CAMELLIA

Camellia sasangua 'Green 97-039' PP20566

Plant the upright Inspiration in light shade for best blooms. The large double flowers are white with a narrow magenta margin; new spring growth is maroon.

# **USE**

Accent, hedge