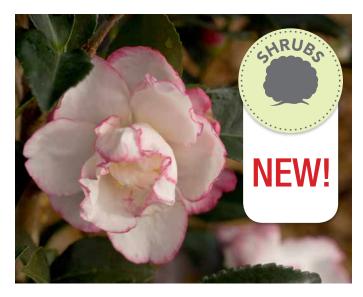

# October Magic® Inspiration CAMELLIA

Camellia sasangua 'Green 97-039' PP20566

Plant the upright Inspiration in light shade for best blooms. The large double flowers are white with a narrow magenta margin; new spring growth is maroon.

## **BLOOM / BLOOM TIME**

White/magenta blooms in fall