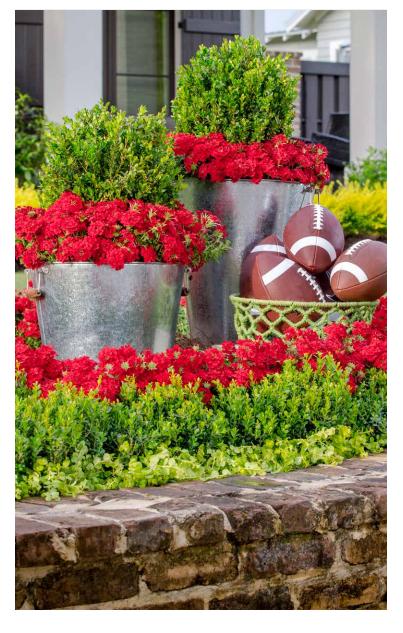

# Baby Gem™ BOXWOOD

Compact, with tiny, dense green foliage that retains its color all year. Baby Gem will sparkle as a border or focal point in your garden year-round.

# **USE**

Hedge, Border, Mass Planting